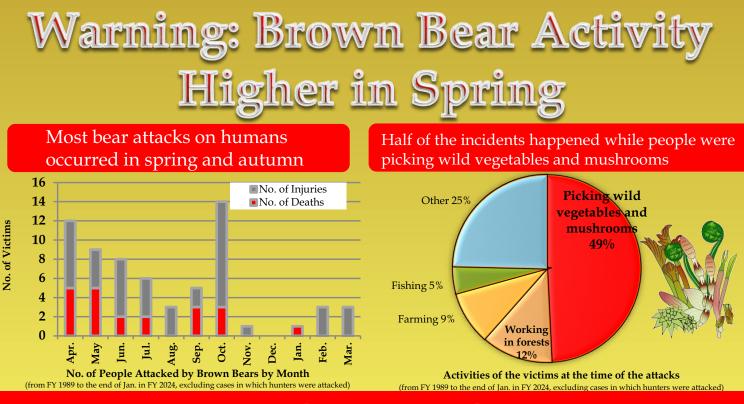

## Use Extreme Caution: Spring Brown Bear Increased Activity Period April 1 (Mon) - May 31 (FH), 2024

The best way to prevent becoming a victim of an attack is to avoid an encounter with a brown bear Therefore, please be keep in mind: Always take your food and garbage with you out of the forest Never enter a forest alone Always make noise when walking in a forest Check brown bear sighting information prior to entering any forest Avoid activities when it's dark Turn back when you see bear droppings and footprints